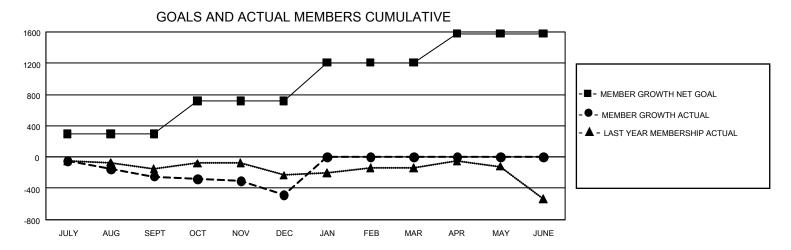

## GMT Constitutional Area 2, Group B

**GMT**: OPEN

REPORT DOES NOT INCLUDE CLUBS IN UNDISTRICTED AREAS.

| Clubs                 |               |           |               | Members               |                         |                         |                                                    |  |
|-----------------------|---------------|-----------|---------------|-----------------------|-------------------------|-------------------------|----------------------------------------------------|--|
| RESULTS FOR 2019-2020 |               |           |               | RESULTS FOR 2019-2020 |                         |                         |                                                    |  |
| QUARTER               | NEW CLUB GOAL | NEW CLUBS | DROPPED CLUBS | QUARTER MEN           | MBER GROWTH NET<br>GOAL | MEMBER GROWTH<br>ACTUAL | DROPPED<br>MEMBERS ACTUAL<br>(including transfers) |  |
| JULY/AUG/SEPT         | 15            | 1         | 3             | JULY/AUG/SEPT         | 885                     | 337                     | 530                                                |  |
| OCT/NOV/DEC           | 24            | 2         | 3             | OCT/NOV/DEC           | 1,266                   | 578                     | 761                                                |  |
| JAN/FEB/MAR           | 24            | 0         | 0             | JAN/FEB/MAR           | 1,470                   | 0                       | 0                                                  |  |
| APR/MAY/JUNE          | 15            | 0         | 0             | APR/MAY/JUNE          | 1,119                   | 0                       | 0                                                  |  |