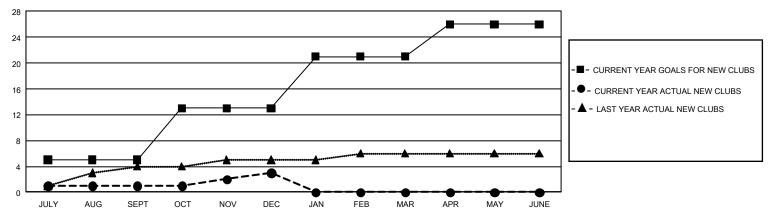

## GMT Constitutional Area 2, Group B

**GMT**: OPEN

REPORT DOES NOT INCLUDE CLUBS IN UNDISTRICTED AREAS.

| Clubs                 |               |           |               | Members               |                         |                         |                                                    |  |
|-----------------------|---------------|-----------|---------------|-----------------------|-------------------------|-------------------------|----------------------------------------------------|--|
| RESULTS FOR 2019-2020 |               |           |               | RESULTS FOR 2019-2020 |                         |                         |                                                    |  |
| QUARTER               | NEW CLUB GOAL | NEW CLUBS | DROPPED CLUBS | QUARTER MEN           | MBER GROWTH NET<br>GOAL | MEMBER GROWTH<br>ACTUAL | DROPPED<br>MEMBERS ACTUAL<br>(including transfers) |  |
| JULY/AUG/SEPT         | 15            | 1         | 3             | JULY/AUG/SEPT         | 885                     | 337                     | 530                                                |  |
| OCT/NOV/DEC           | 24            | 2         | 3             | OCT/NOV/DEC           | 1,266                   | 578                     | 761                                                |  |
| JAN/FEB/MAR           | 24            | 0         | 0             | JAN/FEB/MAR           | 1,470                   | 0                       | 0                                                  |  |
| APR/MAY/JUNE          | 15            | 0         | 0             | APR/MAY/JUNE          | 1,119                   | 0                       | 0                                                  |  |